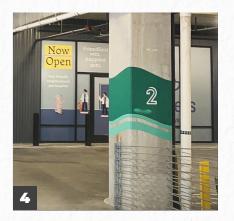

Park on Level 2 or above. Avoid time-sensitive spots.

Call your T/K contact from the elevator access area to let us know you've arrived.

Your T/K contact will escort you to our office.

Parking Payment: Send your T/K contact your license plate number in advance to park for free. Alternate Transport: Enter the parking deck from 11th Street. Get out at level P, and call your T/K contact.