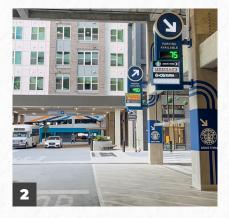

## **OUR LOCATION**

1042 Northside Dr NW | Suite 960 | Atlanta, GA 30318

Enter the parking deck from 11th Street.

Turn right at the second "Parking Available" sign to go up.

Follow the grey road and take a right at the blue "P" sign.

Park on Level 2 or above. Avoid time-sensitive spots.

Call your T/K contact from the elevator access area to let us know you've arrived.

Your T/K contact will escort you to our office.

Parking Payment: Send your T/K contact your license plate number in advance to park for free. Alternate Transport: Enter the parking deck from 11th Street. Get out at level P, and call your T/K contact.